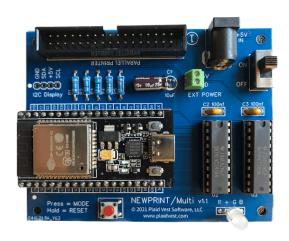

## **NEWPRINT/Multi**

Virtual Printer Interface for TRS-80 Model 1, 3, and 4/4P and Apple IIe/IIgs (w/Grappler+ card) +Others\*

Thank you for purchasing NEWPRINT/Multi. For installation and configuration instructions please refer to the PDF manual at <a href="https://www.plaidvest.com">www.plaidvest.com</a>